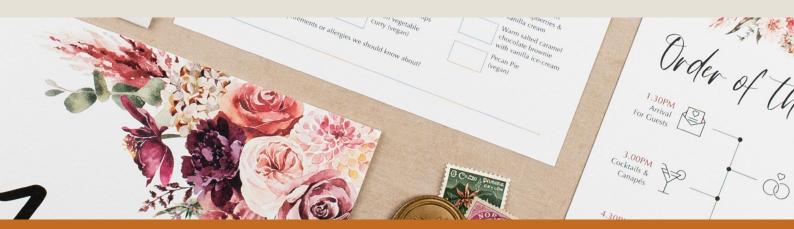

FIND OUT MORE ABOUT SPECIAL FINISHING TOUCHES FOR YOUR INVITES HERE!

| On The Day Stationery                                                                                                                                                                                                | 25-34   | 35-44 | 45-74 | 75-100+ |
|----------------------------------------------------------------------------------------------------------------------------------------------------------------------------------------------------------------------|---------|-------|-------|---------|
| <b>Guest Menus</b><br>DL or A6 menus for each guest with<br>standard double sided print.                                                                                                                             | £6      | £5    | £4    | £3      |
| <b>Alchemy Collection Menus</b><br>DL menus for each guest with standard double sided<br>print and wax seals in a colour and print of your choice.                                                                   | £7      | £6    | £5    | £4      |
| <b>Order Of The Day Cards</b><br>DL order of the day cards for each guest<br>with standard double sided print.                                                                                                       | £6      | £5    | £4    | £3      |
| <b>Order Of Service Booklets - 4 Pages</b><br>A4 folded in half to an A5 finished with<br>standard double sided print.                                                                                               | £8      | £7    | £6    | £5      |
| <b>Order Of Service Booklets - 8 Pages</b><br>A5 standard print booklets with a stapled centre<br>and 8 pages, including a 300gsm cover and<br>250gsm inside pages.                                                  | £9      | £8    | £7    | £6      |
| <b>Order Of Service Booklets - 12 Pages</b><br>A5 standard print booklets with a stapled centre<br>and 12 pages, including a 300gsm cover and<br>250gsm inside pages.                                                | £10     | £9    | £8    | £7      |
| <b>Personalised Place Name Cards</b><br>100mm x 80mm folded to stand by themselves<br>and personalised with each guests name.                                                                                        | £3.50   | £3    | £2.50 | £2      |
| Wax Seal Personalised Place Name Cards<br>35mm x 100mm, printed on a card colour of your choice,<br>personalised with each guests name and finished with<br>handmade wax seals in a colour and print of your choice. | £6      | £5    | £4    | £3      |
| <b>Ribbon Personalised Place Name Cards</b><br>35mm x 75mm, printed on a card colour of your choice,<br>personalised with each guests name and finished with<br>luxury silk ribbon in a colour of your choice.       | £6      | £5    | £4    | £3      |
| <b>Blank Place Name Cards</b><br>100mm x 80mm folded to stand by themselves<br>and blank to add your guests names yourself.                                                                                          | £1 each |       |       |         |